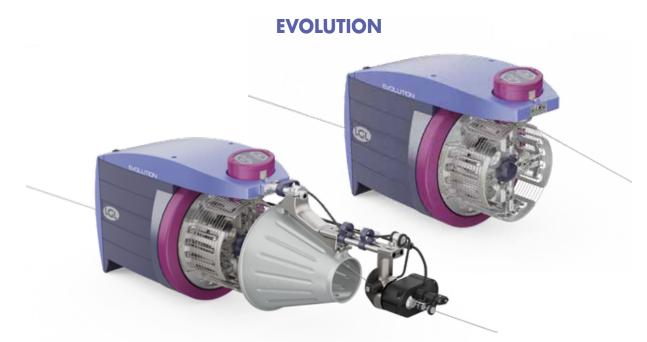

Weft accumulators with separate adjustable coils that can be used on all gripper and projectile weaving machines.

### Main accessories

Motorized oiling unit

Motorized waxing unit

**Knot detector** 

Weft accumulator with separate adjustable coils that can be used on all gripper and projectile weaving machines. It is equipped with specific solutions aimed at weaving technical wefts such as polypropylene strap, jute and aggressive yarns, fibreglass, rowing, monofilament yarns.