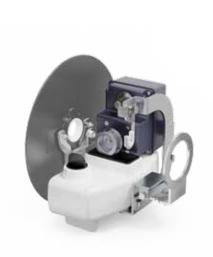

### Main accessories

Motorized oiling unit

Motorized waxing unit

**Knot detector** 

Weft accumulator with separate adjustable coils that can be used on all gripper and projectile weaving machines. It is equipped with specific solutions aimed at weaving technical wefts such as polypropylene strap, jute and aggressive yarns, fibreglass, rowing, monofilament yarns.