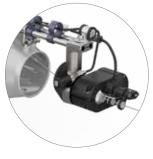

### Push-pull electronic weft brake

#### Benefits

- Allows a better weft stretching into the loom
- Reduction of broken and "slack" wefts in the fabric
- Pull-Back function
- Prevents interference between weft yarns left streaming out of the nozzle after cutting back in and other weft yarns about to be inserted
- Can be installed afterwards