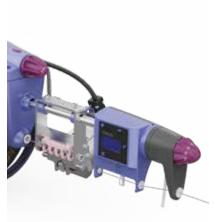

### Push-pull electronic weft brake

#### Benefits

- Allows a better weft stretching into the loom
- Reduction of broken and "slack" wefts in the fabric
- Pull-Back function
- Prevents interference between weft yarns left streaming out of the nozzle after cutting back in and other weft yarns about to be inserted
- Can be installed afterwards

PUSH-PULL