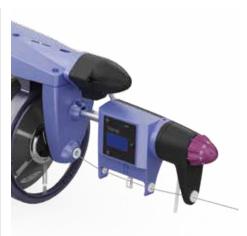

### Push-pull electronic weft brake

#### Benefits

- Allows a better weft stretching into the loom
- Reduction of broken and "slack" wefts in the fabric
- Pull-Back function
- Prevents interference between weft yarns left streaming out of the nozzle after cutting back in and other weft yarns about to be inserted
- Can be installed afterwards

PUSH-PULL