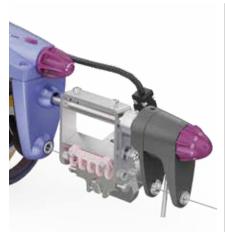

### **ATTIVO**

Allow to set 9 different breaking zones over the loom shed. Minimize yarn stress due to tension picks. Reduce loom stops in the long run. Is suitbale for fine, medium and coarse weft yarns.

### **TENS ATTIVO**

Integrates TENS and ATTIVO Functions in one product. ATTIVO grants the manipulation of the single tension curve through different percentages settings over up to 9 zones over the loom shed. TENS moves the ATTIVO support to keep the pre-set tension constante on the long run.