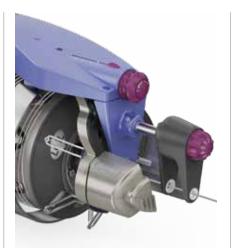

### Push-pull electronic weft brake

#### Benefits

- Allows a better weft stretching into the loom
- Reduction of broken and "slack" wefts in the fabric
- Pull-Back function
- Prevents interference between weft yarns left streaming out of the nozzle after cutting back in and other weft yarns about to be inserted
- Can be installed afterwards