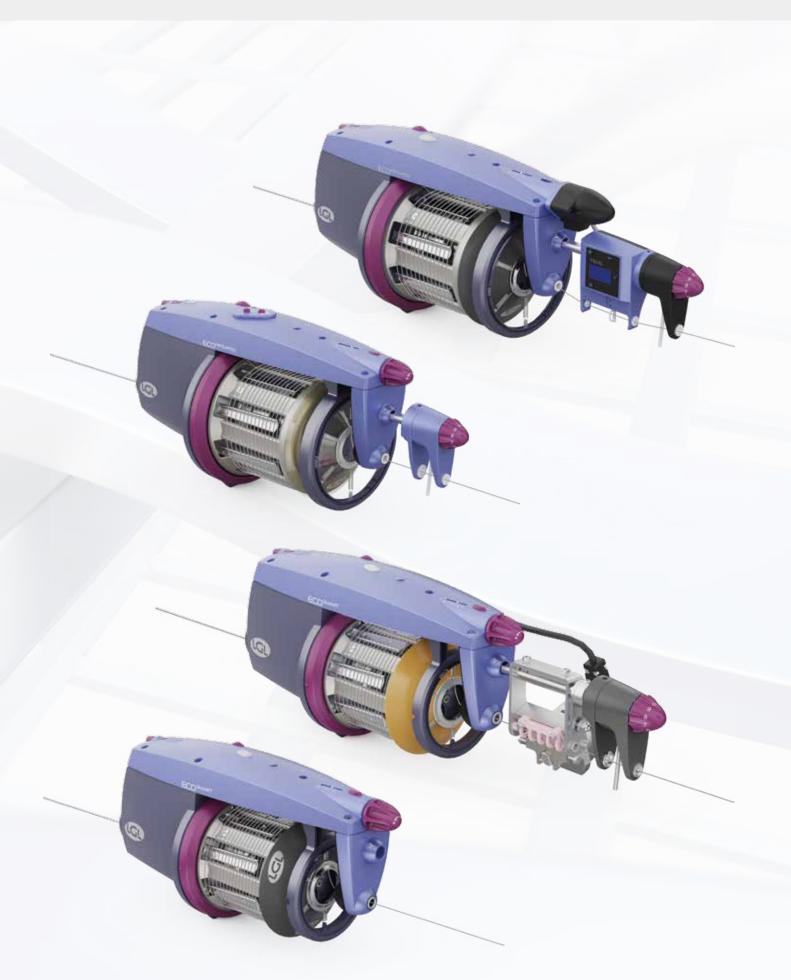

Weft accumulators with separate adjustable coils that can be used on all gripper and projectile weaving machines.

### **ECOSMART**

### **ECOPROGRESS**

| Power consumption   | 20 W avarage<br>130 W Max.                            |                                                     |  |  |  |  |
|---------------------|-------------------------------------------------------|-----------------------------------------------------|--|--|--|--|
| Motor               | Brus                                                  | Brushless                                           |  |  |  |  |
| Coil separation     | 0 to 2,5 mm adjustable                                | 0 to 4 mm adjustable                                |  |  |  |  |
| Braking systems     | Manual, Brake, Tens, Srake, Tens-Brake                | Manual, Brake, Tens, Srake, Tens-Attivo, Tens-Brake |  |  |  |  |
| Pneumatic threading | Opti                                                  | Optional                                            |  |  |  |  |
| Sensors             | Optical or                                            | Optical or mechanical                               |  |  |  |  |
| Speed               | up to 1400 m/min                                      | up to 1600 m/min                                    |  |  |  |  |
| Spool body diameter | 110 mm                                                | 140 mm                                              |  |  |  |  |
| Range of yarns      | 5 to 14                                               | 5 to 1400 Den                                       |  |  |  |  |
|                     | Exclusion of broken wefts                             |                                                     |  |  |  |  |
| Features            | Automatic loom stop                                   |                                                     |  |  |  |  |
|                     | Pattern preview mode                                  |                                                     |  |  |  |  |
|                     | Automatic flywheel positioning upon yarn breakage     |                                                     |  |  |  |  |
|                     | Compatible with either tradional or Canbus looms      |                                                     |  |  |  |  |
|                     | Reversible Rotation Direction (S/Z)                   |                                                     |  |  |  |  |
|                     | Weft reserve control 100% dust, light and smear-proof |                                                     |  |  |  |  |
|                     | Automatic speed control                               |                                                     |  |  |  |  |

### Main accessories

Motorized oiling unit

Motorized waxing unit

**Knot detector** 

Weft accumulator with separate adjustable coils that can be used on all gripper and projectile weaving machines. It is equipped with specific solutions aimed at weaving technical wefts such as polypropylene strap, jute and aggressive yarns, fibreglass, rowing, monofilament yarns.

### **TECNICO2**

|                     | Automatic speed control                                      |  |  |  |  |
|---------------------|--------------------------------------------------------------|--|--|--|--|
|                     | Weft reserve control 100% dust, light and smear-proof        |  |  |  |  |
|                     | Reversible Rotation Direction (S/Z)                          |  |  |  |  |
|                     | Compatible with either tradional or Canbus looms             |  |  |  |  |
| Features            | 10 mm internal yarn channel                                  |  |  |  |  |
|                     | Drum designed to reduce yarn stress                          |  |  |  |  |
|                     | Adjustable responsiveness to suit different yarn being woven |  |  |  |  |
|                     | Automatic loom stop                                          |  |  |  |  |
|                     | Exclusion of broken wefts                                    |  |  |  |  |
| Speed               | Up to 1900 m/min                                             |  |  |  |  |
| Pneumatic threading | Optional                                                     |  |  |  |  |
| Braking systems     | Manual, Brake, Tens, Srake, Attivo                           |  |  |  |  |
| Coil separation     | 0 to 5 mm adjustable                                         |  |  |  |  |
| Motor               | Three-phase asynchronous, maintenance-free                   |  |  |  |  |
| Power supply        | 140/300 VDC or 135 VAC three-phase                           |  |  |  |  |
| Acustic pressure    | < 70 dBA at max speed                                        |  |  |  |  |

#### Multiple versions available

Each of those equipped with technical solution designed to deliver best weaving performance for each weft:

- Carbon fiber
- Polypropylene
- Fiberglass
- Jute
- Monofilament
- Kevlar
- Roving Steel wire

#### Weft pre-measuring winder for use on air-jet weaving machines.

|                     | Automatic speed control                        |  |  |  |
|---------------------|------------------------------------------------|--|--|--|
|                     | Reversible Rotation Direction (S/Z)            |  |  |  |
| Features            | Integrated Weft stop pin keyboard              |  |  |  |
|                     | Automatic loom stop                            |  |  |  |
|                     | Exclusion of broken wefts                      |  |  |  |
| Speed               | Up to 2000 m/min (3000 m/min with weft mixing) |  |  |  |
| Pneumatic threading | Optional                                       |  |  |  |
| Yarn range          | 5 to 7000 Den                                  |  |  |  |
| Coil separation     | 0 to 2,5 mm adjustable                         |  |  |  |
| Motor               | Three-phase asynchronous, maintenance-free     |  |  |  |
| Power supply        | 140/300 VDC or 90 VAC three-phase              |  |  |  |
| Acustic pressure    | < 79,1 dBA at max speed                        |  |  |  |

### Push-pull electronic weft brake

### **ATTIVO**

Allow to set 9 different breaking zones over the loom shed. Minimize yarn stress due to tension picks. Reduce loom stops in the long run. Is suitbale for fine, medium and coarse weft yarns.

### **B-RAKE**

All functions granted by ATTIVO. The presence of a rake allows management of higher tensions range.

### **TENS**

Keeps the avarage tension consistent avoid fabric widht changes. Reduce waste by keeping selvedge constant. Lockable display avoids undesired parameters change. Save tension settings and upload them in future production runs of the same article.

### **S-RAKE**

All functions granted by TENS. The presence of a rake allows managament of higher tension range.

### **TENS B-RAKE**

All function granted by B-RAKE. Manage average tension on a selected braking zone. Recommended solution for filters, anti-hail nets, screens, monofilament.

### **TENS ATTIVO**

Integrates TENS and ATTIVO Functions in one product. ATTIVO grants the manipulation of the single tension curve through different percentages settings over up to 9 zones over the loom shed. TENS moves the ATTIVO support to keep the pre-set tension constante on the long run.