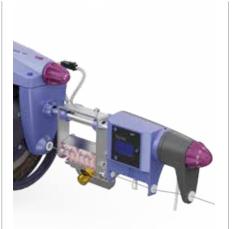

### Push-pull electronic weft brake

#### Benefits

- Allows a better weft stretching into the loom
- Reduction of broken and "slack" wefts in the fabric
- Pull-Back function
- Prevents interference between weft yarns left streaming out of the nozzle after cutting back in and other weft yarns about to be inserted
- Can be installed afterwards

PUSH-PULL