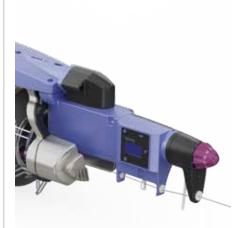

### Push-pull electronic weft brake

#### Benefits

- Allows a better weft stretching into the loom
- Reduction of broken and "slack" wefts in the fabric
- Pull-Back function
- Prevents interference between weft yarns left streaming out of the nozzle after cutting back in and other weft yarns about to be inserted
- Can be installed afterwards

PUSH-PULL