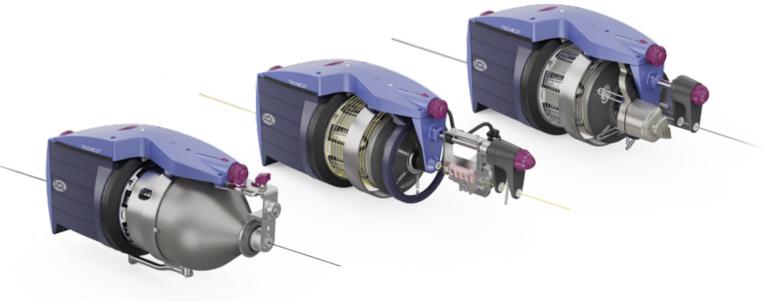

Weft accumulators with separate adjustable coils that can be used on all gripper and projectile weaving machines.

### Main accessories

Motorized oiling unit

Motorized waxing unit

**Knot detector** 

Weft accumulator with separate adjustable coils that can be used on all gripper and projectile weaving machines. It is equipped with specific solutions aimed at weaving technical wefts such as polypropylene strap, jute and aggressive yarns, fibreglass, rowing, monofilament yarns.