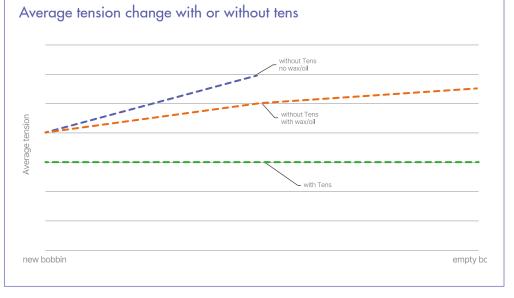

### **TENS**

Keeps the avarage tension consistent avoid fabric widht changes. Reduce waste by keeping selvedge constant. Lockable display avoids undesired parameters change. Save tension settings and upload them in future production runs of the same article.