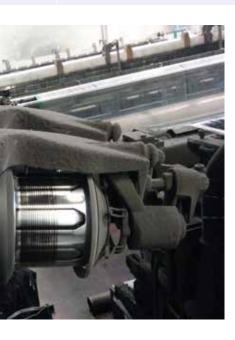

Weft accumulators with separate adjustable coils that can be used on all gripper and projectile weaving machines.

### Main accessories

Motorized oiling unit

Motorized waxing unit

**Knot detector** 

Weft accumulator with separate adjustable coils that can be used on all gripper and projectile weaving machines. It is equipped with specific solutions aimed at weaving technical wefts such as polypropylene strap, jute and aggressive yarns, fibreglass, rowing, monofilament yarns.