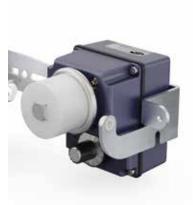

### Push-pull electronic weft brake

#### Benefits

- Allows a better weft stretching into the loom
- Reduction of broken and "slack" wefts in the fabric
- Pull-Back function
- Prevents interference between weft yarns left streaming out of the nozzle after cutting back in and other weft yarns about to be inserted
- Can be installed afterwards

PUSH-PULL