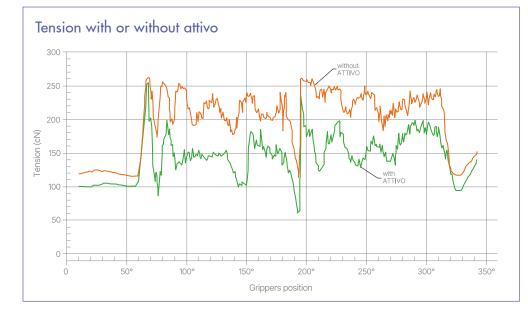

### **ATTIVO**

Allow to set 9 different breaking zones over the loom shed. Minimize yarn stress due to tension picks. Reduce loom stops in the long run. Is suitbale for fine, medium and coarse weft yarns.

### **TENS ATTIVO**

Integrates TENS and ATTIVO Functions in one product. ATTIVO grants the manipulation of the single tension curve through different percentages settings over up to 9 zones over the loom shed. TENS moves the ATTIVO support to keep the pre-set tension constante on the long run.